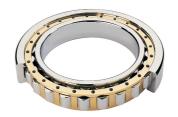

## NU 332 EMA-TIMKEN CYLINDRISK RULLELEJE ENRADET MED MESSINGHOLDER

High quality cylindrical roller bearing with machined brass cage from the leading manufacturer TIMKEN. Featuring the TIMKEN EMA design. A premium land-riding cage, unique internal geometries, enhanced surface finishes and a compact design. All this adds up to longer life, improved uptime and reduced maintenance costs.